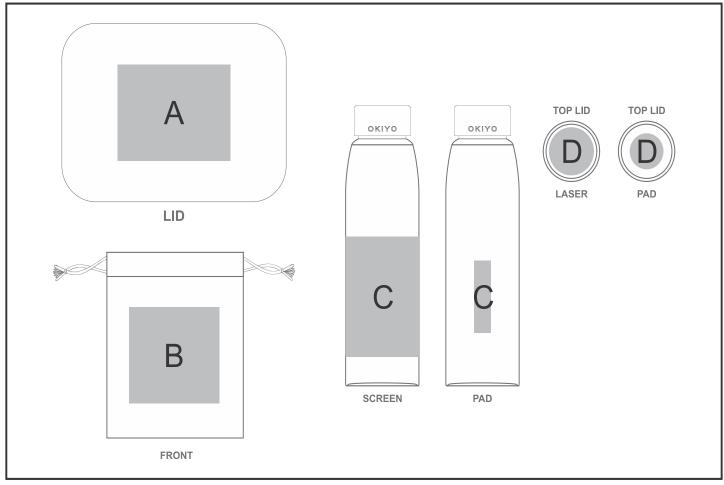

## **Branding Options:**

| Position | Branding Method (Branding Code) | No. of Colours | Dimension              |
|----------|---------------------------------|----------------|------------------------|
| A        | Laser Engraving (LC)            | N/A            | 100mm wide x 80mm high |
| A        | Screen Print (SA)               | 1 Colour       | 130mm wide x 80mm high |

| В | Screen Print (SA) | 1 Colour | 80mm wide x 80mm high |
|---|-------------------|----------|-----------------------|
|---|-------------------|----------|-----------------------|

| С | Screen Wrap (SW)  | 1 Colour  | 120mm wide x 100mm high |
|---|-------------------|-----------|-------------------------|
| С | Pad Printing (PC) | 4 Colours | 15mm wide x 60mm high   |

| D | Laser Engraving (LC) | N/A       | 40mm wide x 40mm high |
|---|----------------------|-----------|-----------------------|
| D | Pad Printing (PB)    | 4 Colours | 30mm wide x 30mm high |